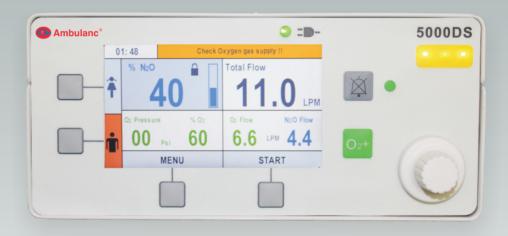

#### **Features**

- High quality digital screen
- Support preset different parameters of adult and child for both N2O concentration and flow
- Voice alarm, light flash alarm and Screen alarm system
- · Multi-language & user friendly menu
- Flexible and durable Knob
- Power On Self Test