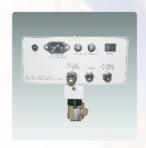

## **\*\*AII 5000DS**

- PRECISION
- EFFECTIVE
- COMFORT
- EASY OPERATION
- DIGITAL DISPLAY
- SAFETY

## Respiration parameters

N2O concentration adjustment range: 0%~70%

Total flow adjustment range: 1~12 L/min(for children)

1~18 L/min(for adults)

Input pressure: 0.35MPa±10%

Tidal volume: Controlled by the patient

Flow: 0-18L/min

Pressure limit: 0—60cmH2O

Fresh gas compensation: auto compensation by

Tidal volume

O2 concentration adjustment range: 30%~100%/±5%,

#### **Features**

- High quality digital screen
- Support preset different parameters of adult and child for both N2O concentration and flow
- Voice alarm, light flash alarm and Screen alarm system
- · Multi-language & user friendly menu
- Flexible and durable Knob
- Power On Self Test