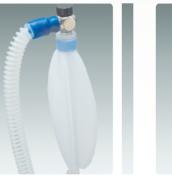

#### Configuration

Standard: Main unit, T Safety valve, bag tee, corrugated tube, nasal mask.

Optional: autoclavable mask, disposable mask, demand valve resuscitator.

- The bag tee assures the gas can be mixed enough before breathing
- The bag tee acts as simulative lung to tell the operator how the patient breathing
- 5000DS can be connected to the central gas supply.
- 5000DS also can be connected demand valve resuscitator in an emergency as a option