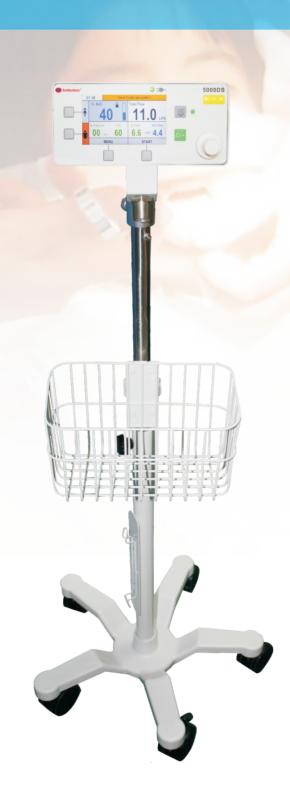

#### Configuration

Standard: Main unit, T Safety valve, bag tee, corrugated tube, nasal mask.

Optional: autoclavable mask, disposable mask, demand valve resuscitator.